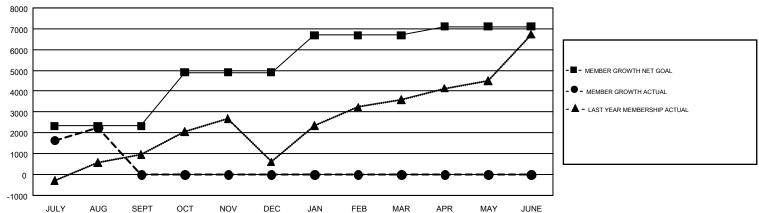

## GMT Constitutional Area 6, Group F

GMT: N S SANKAR

REPORT DOES NOT INCLUDE CLUBS IN UNDISTRICTED AREAS.

| Clubs         |               |             |               | Members               |                           |                         |                                                    |  |
|---------------|---------------|-------------|---------------|-----------------------|---------------------------|-------------------------|----------------------------------------------------|--|
|               | RESULTS FO    | R 2018-2019 |               | RESULTS FOR 2018-2019 |                           |                         |                                                    |  |
| QUARTER       | NEW CLUB GOAL | NEW CLUBS   | DROPPED CLUBS | QUARTER               | MEMBER GROWTH NET<br>GOAL | MEMBER GROWTH<br>ACTUAL | DROPPED<br>MEMBERS ACTUAL<br>(including transfers) |  |
| JULY/AUG/SEPT | 53            | 80          | 10            | JULY/AUG/SEPT         | 2,328                     | 4,473                   | 1,824                                              |  |
| OCT/NOV/DEC   | 31            | 0           | 0             | OCT/NOV/DEC           | 2,570                     | 0                       | 0                                                  |  |
| JAN/FEB/MAR   | 28            | 0           | 0             | JAN/FEB/MAR           | 1,792                     | 0                       | 0                                                  |  |
| APR/MAY/JUNE  | 23            | 0           | 0             | APR/MAY/JUNE          | 417                       | 0                       | 0                                                  |  |