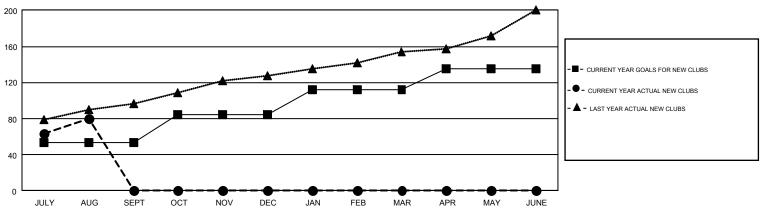

## GMT Constitutional Area 6, Group F

GMT: N S SANKAR

REPORT DOES NOT INCLUDE CLUBS IN UNDISTRICTED AREAS.

| Clubs         |               |             |               | Members               |                           |                         |                                                    |  |
|---------------|---------------|-------------|---------------|-----------------------|---------------------------|-------------------------|----------------------------------------------------|--|
|               | RESULTS FO    | R 2018-2019 |               | RESULTS FOR 2018-2019 |                           |                         |                                                    |  |
| QUARTER       | NEW CLUB GOAL | NEW CLUBS   | DROPPED CLUBS | QUARTER               | MEMBER GROWTH NET<br>GOAL | MEMBER GROWTH<br>ACTUAL | DROPPED<br>MEMBERS ACTUAL<br>(including transfers) |  |
| JULY/AUG/SEPT | 53            | 80          | 10            | JULY/AUG/SEPT         | 2,328                     | 4,473                   | 1,824                                              |  |
| OCT/NOV/DEC   | 31            | 0           | 0             | OCT/NOV/DEC           | 2,570                     | 0                       | 0                                                  |  |
| JAN/FEB/MAR   | 28            | 0           | 0             | JAN/FEB/MAR           | 1,792                     | 0                       | 0                                                  |  |
| APR/MAY/JUNE  | 23            | 0           | 0             | APR/MAY/JUNE          | 417                       | 0                       | 0                                                  |  |